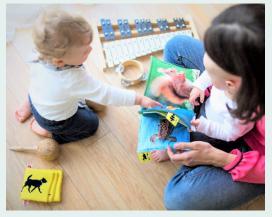

#### Storytime

AT THE LIBRARY TUESDAYS | 10:00 - 11:00 A.M.

Enjoy stories, songs, and rhymes together. Afterward there will be a craft or other activity.

AT THE LIBRARY Check Calendar for Dates & Times

Rhymes, songs, bounces and books just right for your little one! Build a foundation for lifelong reading and learning with this engaging story time.