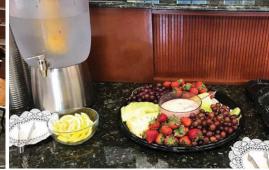

> Large Fruit Tray | \$125.00 Serves 50 Approx. People

Small Fruit Tray | \$75.00 Serves 25 Approx. People

Bite-size Cheese Quesadilla with Salsa & Sour Cream | \$75.00 Cheese & Crackers | \$79.95 Large Fruit Tray | \$125.00 Serves 50 Approx. People

> Small Fruit Tray | \$75.00 Serves 25 Approx. People

Cookies \*Special Catering 25 | \$29.00