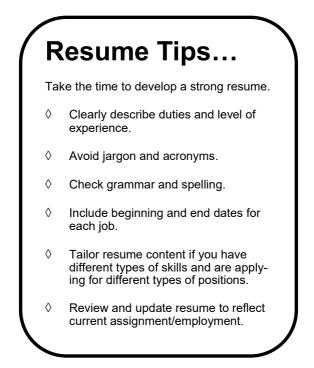

#### Ore-position Your Resume(s)

Create and store up to five resumes in your USAJOBS account. Pre-positioning your resume(s) allows you to simply pick the resume that you want to include with specific application packages.