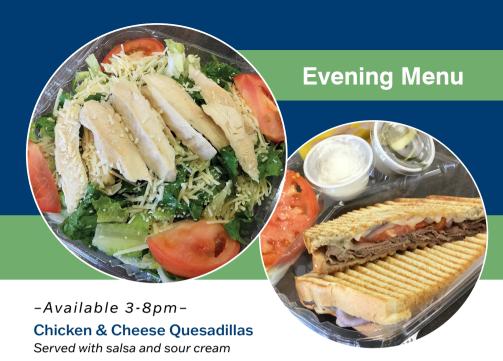

### Chicken Caesar Salad • \$9.95

Fresh greens with chicken, tomatoes, parmesan cheese and croutons.