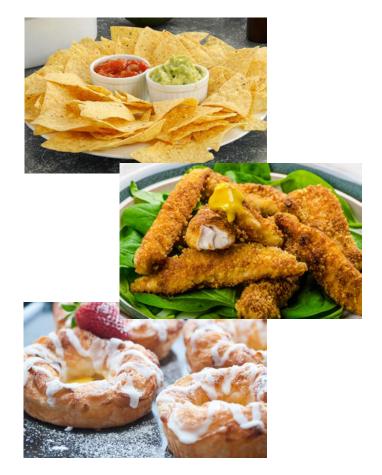

# South of the Boarder Chips & Dip | \$56.95 (Chips, Salsa, and Guacamole)

• Serves 25 Approx. People

#### Chicken Tender Pack | \$68.95

(50 Pieces) 2 Sauces & 2 Dips

- <u>Sauces:</u> Buffalo, Mild, BBQ, Teriyaki, Parmesan Garlic, Hangar 6 or Plain
- Dips: Ranch, Honey Mustard or Ketchup

### Chicken Tender Pack | \$125.00

(100 Pieces) 2 Sauces & 2 Dips

- <u>Sauces:</u> Buffalo, Mild, BBQ, Teriyaki, Parmesan Garlic, Hangar 6 or Plain
- Dips: Ranch, Honey Mustard or Ketchup