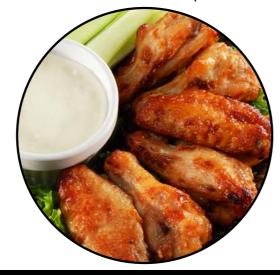

#### Wing Pack | \$159.00

(100 Wings) 2 Sauces & 2 Dips

- <u>Sauces:</u> Buffalo, Mild, BBQ, Teriyaki, Parmesan Garlic, Hangar 6 or Plain
- Dips: Ranch or Blue Cheese
- Served with Carrots & Celery