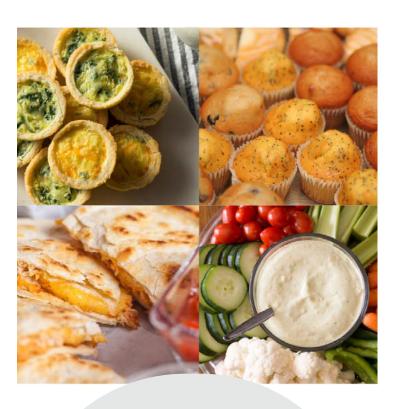

### Breakfast Mini Quiches | \$94.95 (50 Pieces)

- Serves 25 Approx. People
- Assorted Flavors

### Assorted Mini Muffins | \$42.50 (50 Pieces)

• Serves 25 Approx. People

# Bite Size Cheese Quesadilla Tray | \$84.95 (6 Dozen 1/4 Wedges)

Served with Salsa & Sour Cream