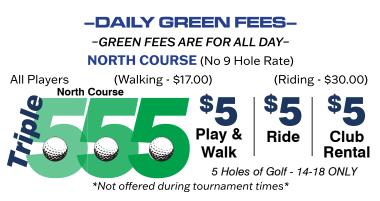

# All-Day Play for...

Active Duty: \$4 • All Others: \$5 Dependents play at sponsor's rate

Tournament events can be coordinated for \$10 per player (30 player minimum)

Everyone must check in at the Pro Shop beforehand.